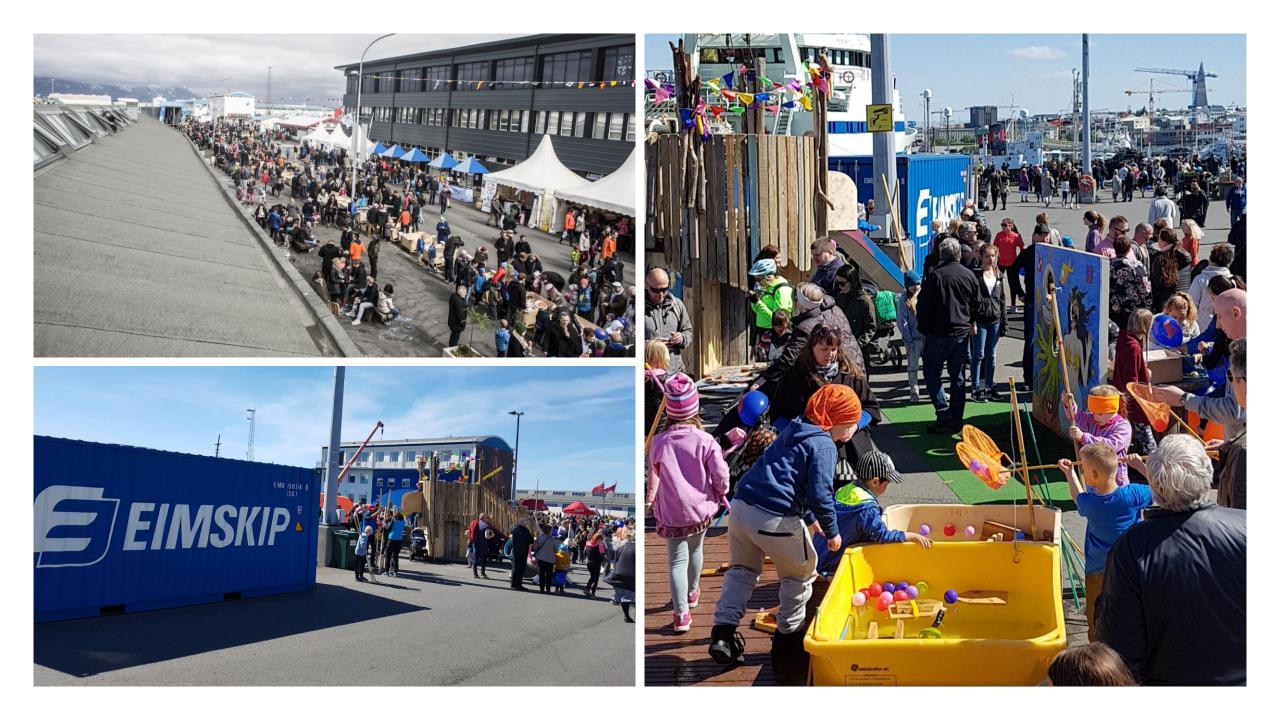

#### HÁTÍÐARSVÆÐIÐ

Nær frá Hörpu, gegnum Gömlu höfnina, yfir Grandagarð og að HB Granda (á sunnudeginum). Aðal hátiðarsvæðið er staðestt á Grandagarði þar sem m.a. Heiðrun Sjómanna fer fram.

Fjöldi þeirra sem hefur sótt hátíðina frá byrjun hefur margfaldast og í ár mættu um 40.000 manns skv. könnun Gallup.

Þar með er Hátið hafsins orðin ein af megin borgarhátíðum Reykjavíkurborgar auk þess sem fjöldi erlendra ferðamanna hefur stóraukist.