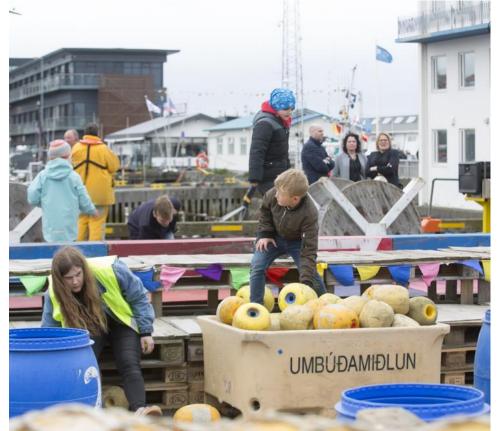

#### HÁTÍÐARSVÆÐIÐ

Nær frá Hörpu, gegnum Gömlu höfnina, yfir Grandagarð og að HB Granda (á sunnudeginum). Aðal hátiðarsvæðið er staðestt á Grandagarði þar sem m.a. Heiðrun Sjómanna fer fram.

#### **ÞRÓUNIN**

Frá árinu 2009, þegar hátíðin var fyrst haldin á Grandagarði hefur orðið heilmikill uppvöxtur á svæðinu. Til að byrja með voru aðallega ýmisskonar hönnunarfyrirtæki staðsett í gömlu verbúðunum en undanfarin ár hafa áherslur breyst nokkuð. Fjöldi veitingastaða hafa komið sér fyrir á Grandanum. Þá hóf Sjávarklasinn rekstur fyrir nokkrum árum síðan með nýsköpun í Sjávariðnaði og nú síðast með opnun Mathallarinnar.