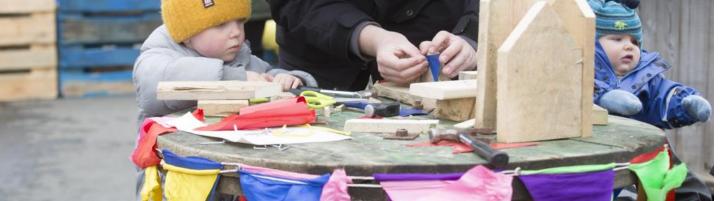

#### MARKMIÐHÁTÍÐARINNAR

- Að fræða
- Að heiðra aldraða sjómenn
- Að minna á hve hafið hefur verið okkur gjöfult og mikilvægur þáttur í uppbyggingu lands og þjóðar
- Að minna á að Reykjavík væri ekki sú borg sem hún er í dag ef ekki hefði verið fyrir byggingu Reykjavíkurhafnar.
- Að minna fólk á að neyta sjávarafurða
- Að fá Reykvíkinga til að safnast saman einn dag á ári og hylla hafið og allt sem tengist því.
- Að efla menningu og listir í tengslum við hafið.
- Að fjölskyldan geti gert sér glaðan dag á hafnarsvæðinu án mikils kostnaðar en allt sem er í boði hátíðarinnar er frítt.