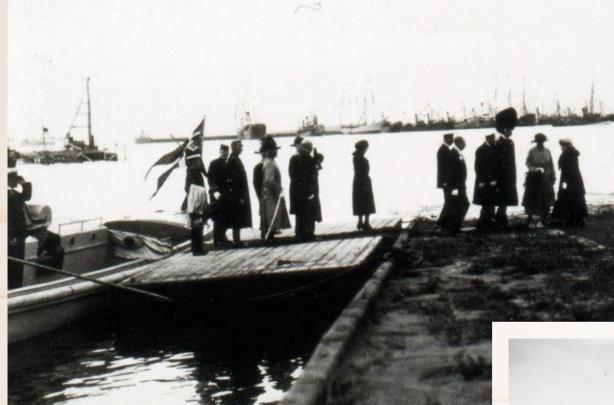

# Hafnardagurinn

var fyrst haldinn árið 1992 í tilefni af 75 ára afmæli Reykjavíkurhafnar. Tilgangurinn var að minnast afmælisins og að kynna hafnarstarfsemina í Reykjavík fyrir íbúum borgarinnar.

Myndir frá byggingu Reykjavíkurhafnar. Elsti hluti hennar, Ingólfsgarður, var reistur frá 1913 til 1915 og lokið var við gerð Örfiriseyjargarð 1917.