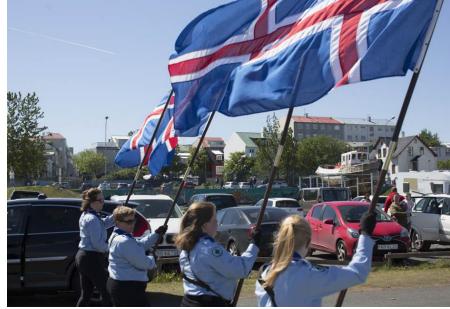

# Hátíð hafsins

og eru því komin 17 ár frá því að Hátið hafsins var haldin í fyrsta sinn.

Hátíð hafsins er haldin sem ein af megin borgarhátíðum í Reykjavíkurborgar, í þeim tilgangi að gefa fjölskyldufólki tilefni til að heimsækja hafnarsvæðið í Reykjavík og kynnast störfum sjómanna.

Fjöldi þeirra sem hefur sótt hátíðina frá byrjun hefur margfaldast og í ár mættu um 40.000 manns skv. könnun Gallup.

Þar með er Hátið hafsins orðin ein af megin borgarhátíðum Reykjavíkurborgar auk þess sem fjöldi erlendra ferðamanna hefur stóraukist.