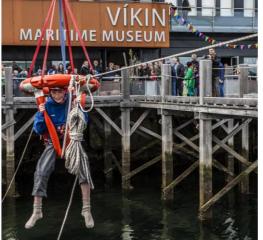

#### HÁTÍÐARSVÆÐIÐ

Nær frá Hörpu, gegnum Gömlu höfnina, yfir Grandagarð og að HB Granda (á sunnudeginum). Aðal hátiðarsvæðið er staðestt á Grandagarði þar sem m.a. Heiðrun Sjómanna fer fram.