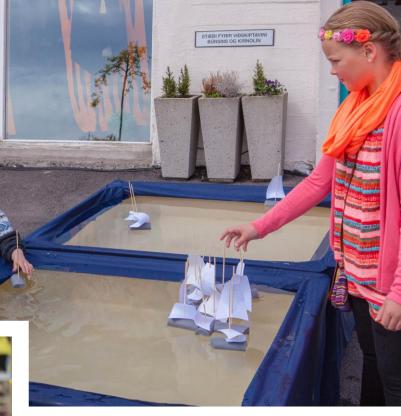

#### **ÞRÓUNIN**

Frá árinu 2009, þegar hátíðin var fyrst haldin á Grandagarði hefur orðið heilmikill uppvöxtur á svæðinu. Til að byrja með voru aðallega ýmisskonar hönnunarfyrirtæki staðsett í gömlu verbúðunum en undanfarin ár hafa áherslur breyst nokkuð. Fjöldi veitingastaða hafa komið sér fyrir á Grandanum. Þá hóf Sjávarklasinn rekstur fyrir nokkrum árum síðan með nýsköpun í Sjávariðnaði og nú síðast með opnun Mathallarinnar.

Fjöldi þeirra sem hefur sótt hátíðina frá byrjun hefur margfaldast og í ár mættu um 40.000 manns skv. könnun Gallup.

Þar með er Hátið hafsins orðin ein af megin borgarhátíðum Reykjavíkurborgar auk þess sem fjöldi erlendra ferðamanna hefur stóraukist.