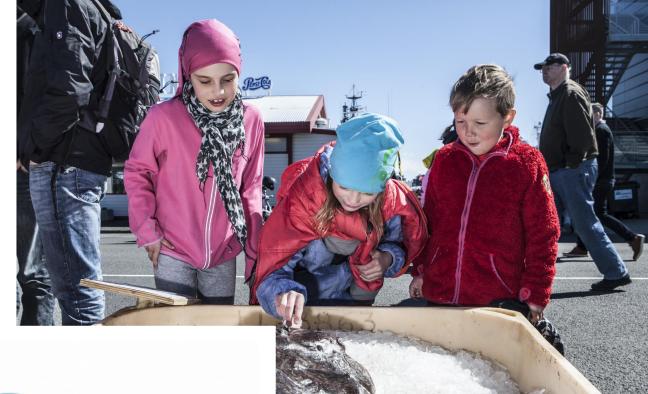

#### HÁTÍÐARSVÆÐIÐ

Nær frá Hörpu, gegnum Gömlu höfnina, yfir Grandagarð og að HB Granda (á sunnudeginum). Aðal hátiðarsvæðið er staðestt á Grandagarði þar sem m.a. Heiðrun Sjómanna fer fram.

#### **ÞRÓUNIN**

Frá árinu 2009, þegar hátíðin var fyrst haldin á Grandagarði hefur orðið heilmikill uppvöxtur á svæðinu. Til að byrja með voru aðallega ýmisskonar hönnunarfyrirtæki staðsett í gömlu verbúðunum en undanfarin ár hafa áherslur breyst nokkuð. Fjöldi veitingastaða hafa komið sér fyrir á Grandanum. Þá hóf Sjávarklasinn rekstur fyrir nokkrum árum síðan með nýsköpun í Sjávariðnaði og nú síðast með opnun Mathallarinnar.

Fjöldi þeirra sem hefur sótt hátíðina frá byrjun hefur margfaldast og í ár mættu um 40.000 manns skv. könnun Gallup.

Þar með er Hátið hafsins orðin ein af megin borgarhátíðum Reykjavíkurborgar auk þess sem fjöldi erlendra ferðamanna hefur stóraukist.