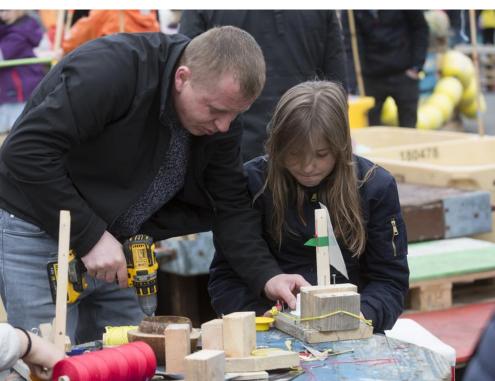

#### **ÞRÓUNIN**

Frá árinu 2009, þegar hátíðin var fyrst haldin á Grandagarði hefur orðið heilmikill uppvöxtur á svæðinu. Til að byrja með voru aðallega ýmisskonar hönnunarfyrirtæki staðsett í gömlu verbúðunum en undanfarin ár hafa áherslur breyst nokkuð. Fjöldi veitingastaða hafa komið sér fyrir á Grandanum. Þá hóf Sjávarklasinn rekstur fyrir nokkrum árum síðan með nýsköpun í Sjávariðnaði og nú síðast með opnun Mathallarinnar.

Fjöldi þeirra sem hefur sótt hátíðina frá byrjun hefur margfaldast og í ár mættu um 40.000 manns skv. könnun Gallup.

Þar með er Hátið hafsins orðin ein af megin borgarhátíðum Reykjavíkurborgar auk þess sem fjöldi erlendra ferðamanna hefur stóraukist.