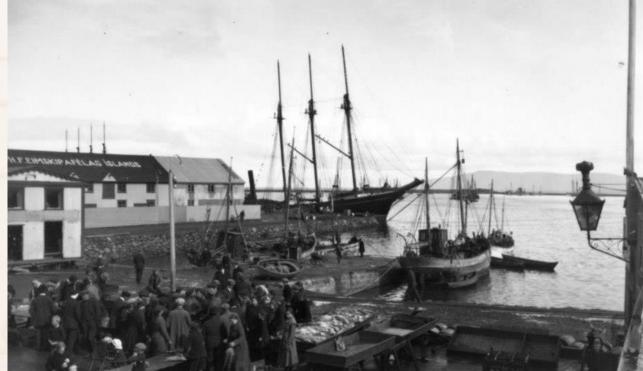

# Hafnardagurinn

var fyrst haldinn árið 1992 í tilefni af 75 ára afmæli Reykjavíkurhafnar. Tilgangurinn var að minnast afmælisins og að kynna hafnarstarfsemina í Reykjavík fyrir íbúum borgarinnar.

Myndir frá byggingu Reykjavíkurhafnar. Elsti hluti hennar, Ingólfsgarður, var reistur frá 1913 til 1915 og lokið var við gerð Örfiriseyjargarð 1917.