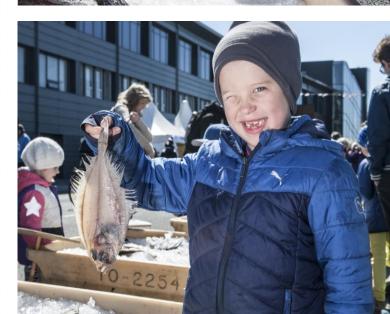

#### HÁTÍÐARSVÆÐIÐ

Nær frá Hörpu, gegnum Gömlu höfnina, yfir Grandagarð og að HB Granda (á sunnudeginum). Aðal hátiðarsvæðið er staðestt á Grandagarði þar sem m.a. Heiðrun Sjómanna fer fram.

#### **ÞRÓUNIN**

Frá árinu 2009, þegar hátíðin var fyrst haldin á Grandagarði hefur orðið heilmikill uppvöxtur á svæðinu. Til að byrja með voru aðallega ýmisskonar hönnunarfyrirtæki staðsett í gömlu verbúðunum en undanfarin ár hafa áherslur breyst nokkuð. Fjöldi veitingastaða hafa komið sér fyrir á Grandanum. Þá hóf Sjávarklasinn rekstur fyrir nokkrum árum síðan með nýsköpun í Sjávariðnaði og nú síðast með opnun Mathallarinnar.

Fjöldi þeirra sem hefur sótt hátíðina frá byrjun hefur margfaldast og í ár mættu um 40.000 manns skv. könnun Gallup.

Þar með er Hátið hafsins orðin ein af megin borgarhátíðum Reykjavíkurborgar auk þess sem fjöldi erlendra ferðamanna hefur stóraukist.