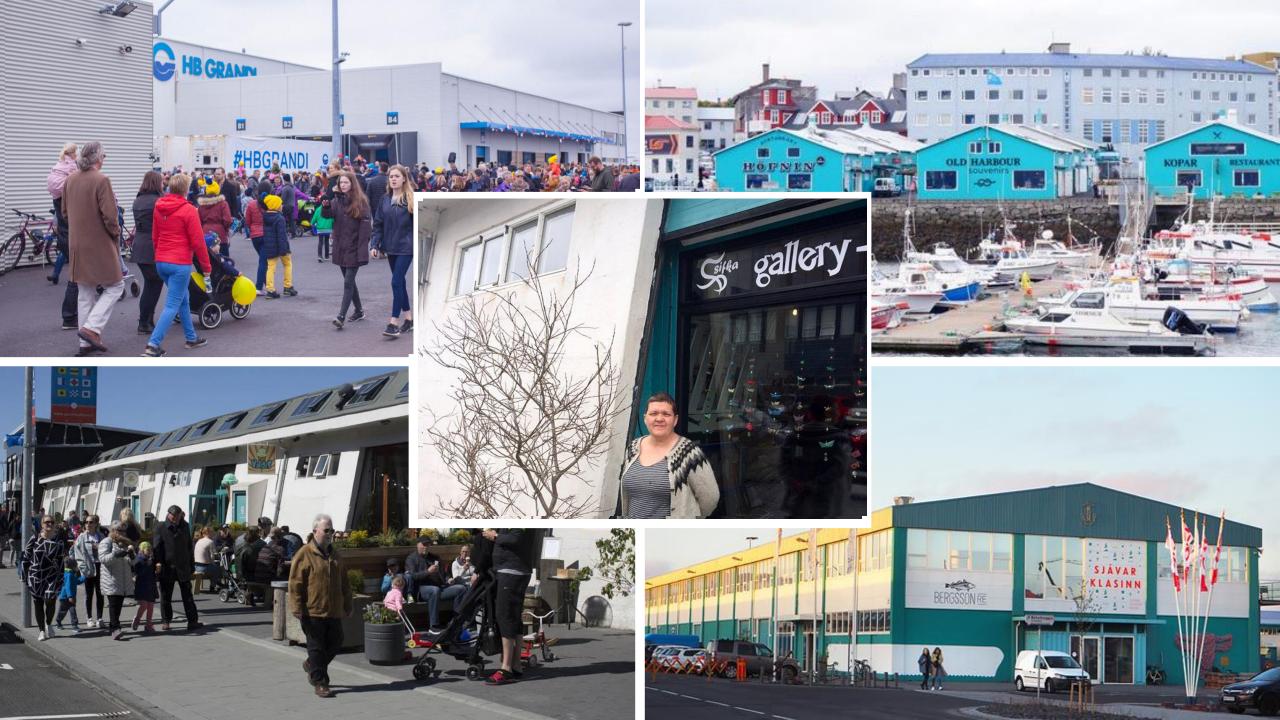

#### HÁTÍÐARSVÆÐIÐ

Nær frá Hörpu, gegnum Gömlu höfnina, yfir Grandagarð og að HB Granda (á sunnudeginum). Aðal hátiðarsvæðið er staðestt á Grandagarði þar sem m.a. Heiðrun Sjómanna fer fram.

#### **ÞRÓUNIN**

Frá árinu 2009, þegar hátíðin var fyrst haldin á Grandagarði hefur orðið heilmikill uppvöxtur á svæðinu. Til að byrja með voru aðallega ýmisskonar hönnunarfyrirtæki staðsett í gömlu verbúðunum en undanfarin ár hafa áherslur breyst nokkuð. Fjöldi veitingastaða hafa komið sér fyrir á Grandanum. Þá hóf Sjávarklasinn rekstur fyrir nokkrum árum síðan með nýsköpun í Sjávariðnaði og nú síðast með opnun Mathallarinnar.