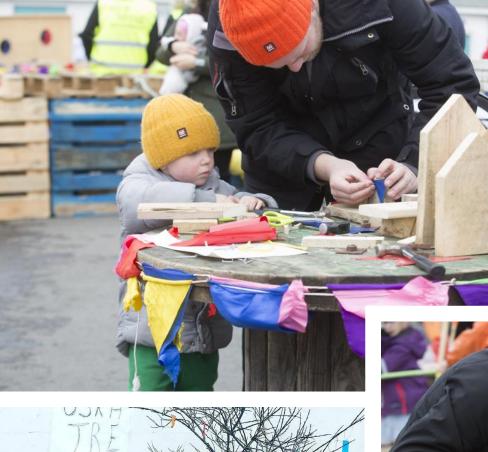

#### **ÞRÓUNIN**

Frá árinu 2009, þegar hátíðin var fyrst haldin á Grandagarði hefur orðið heilmikill uppvöxtur á svæðinu. Til að byrja með voru aðallega ýmisskonar hönnunarfyrirtæki staðsett í gömlu verbúðunum en undanfarin ár hafa áherslur breyst nokkuð. Fjöldi veitingastaða hafa komið sér fyrir á Grandanum. Þá hóf Sjávarklasinn rekstur fyrir nokkrum árum síðan með nýsköpun í Sjávariðnaði og nú síðast með opnun Mathallarinnar.

Fjöldi þeirra sem hefur sótt hátíðina frá byrjun hefur margfaldast og í ár mættu um 40.000 manns skv. könnun Gallup.

Þar með er Hátið hafsins orðin ein af megin borgarhátíðum Reykjavíkurborgar auk þess sem fjöldi erlendra ferðamanna hefur stóraukist.