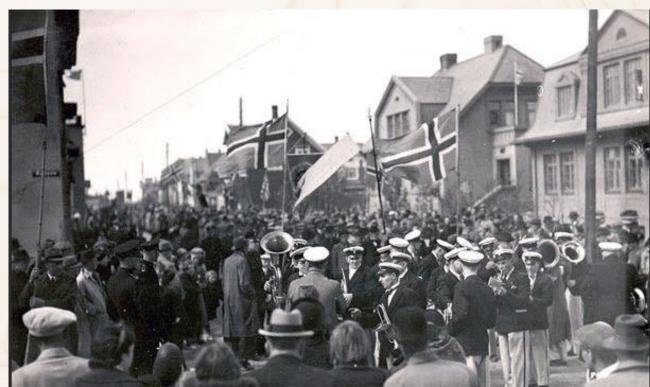

### Sjómannadagurinn

er alltaf haldinn hátíðlegur fyrsta sunnudag í júní um land allt, enda hátíðisdagur allra sjómanna. Dagurinn var fyrst haldinn hátíðlegur þann 6. júní 1938 á Ísafirði og í Reyjavík og var lögskipaður frídagur sjómanna 1987.