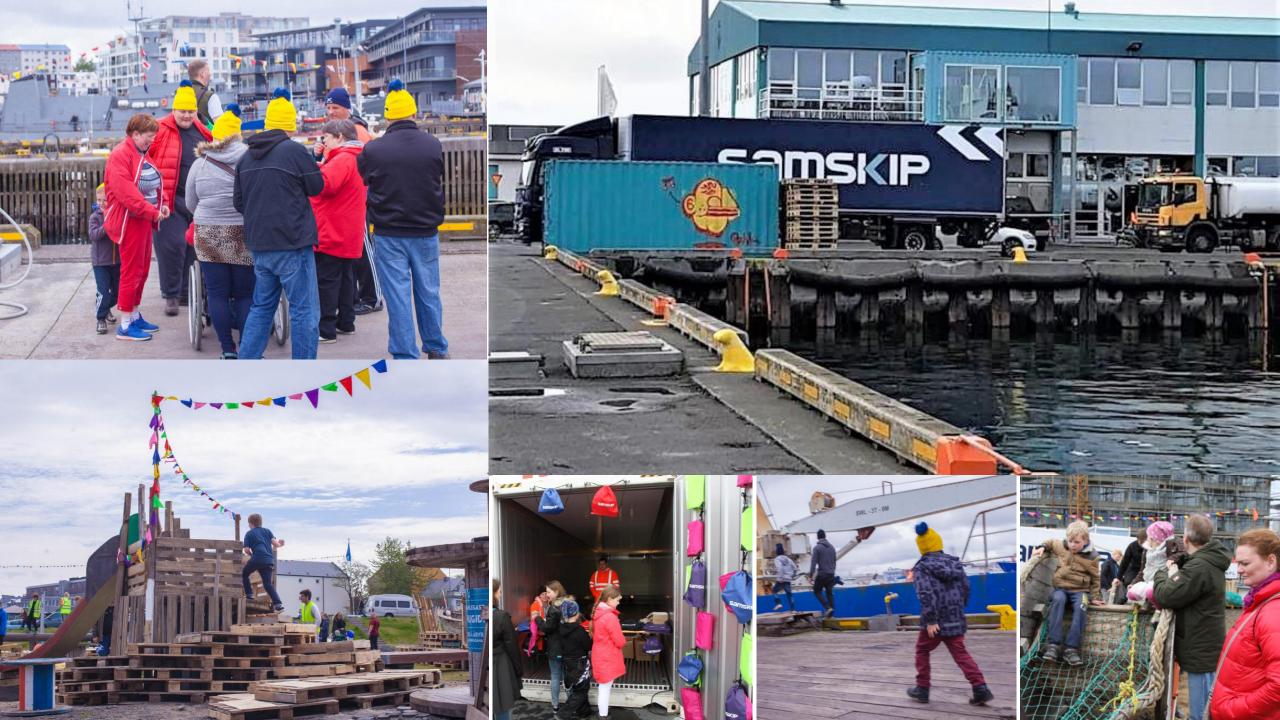

#### HÁTÍÐARSVÆÐIÐ

Nær frá Hörpu, gegnum Gömlu höfnina, yfir Grandagarð og að HB Granda (á sunnudeginum). Aðal hátiðarsvæðið er staðestt á Grandagarði þar sem m.a. Heiðrun Sjómanna fer fram.

#### **ÞRÓUNIN**

Frá árinu 2009, þegar hátíðin var fyrst haldin á Grandagarði hefur orðið heilmikill uppvöxtur á svæðinu. Til að byrja með voru aðallega ýmisskonar hönnunarfyrirtæki staðsett í gömlu verbúðunum en undanfarin ár hafa áherslur breyst nokkuð. Fjöldi veitingastaða hafa komið sér fyrir á Grandanum. Þá hóf Sjávarklasinn rekstur fyrir nokkrum árum síðan með nýsköpun í Sjávariðnaði og nú síðast með opnun Mathallarinnar.

Fjöldi þeirra sem hefur sótt hátíðina frá byrjun hefur margfaldast og í ár mættu um 40.000 manns skv. könnun Gallup.

Þar með er Hátið hafsins orðin ein af megin borgarhátíðum Reykjavíkurborgar auk þess sem fjöldi erlendra ferðamanna hefur stóraukist.