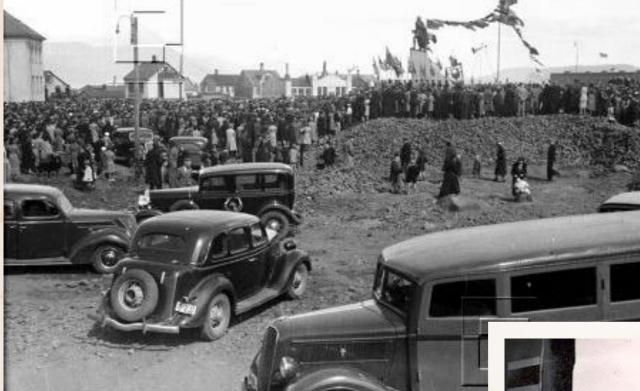

Dagsetning hátíðarinna fylgir Sjómannadeginum sem alltaf er haldinn fyrsta sunnudag í júní.

Mynd tekin 6. júní 1938, þegar Sjómannadagurinn var haldinn hátíðlega í fyrsta skiptið. Hátíðarhöld fyrir framan styttu Leifs Eiríkssonar á Skólavörð-uholti. Mikill mannfjöldi umhverfis styttuna, bifreiðar í forgrunni. Í baksýn má sjá svokallað Listvinahús, til hægri hús við Frakkastíg.