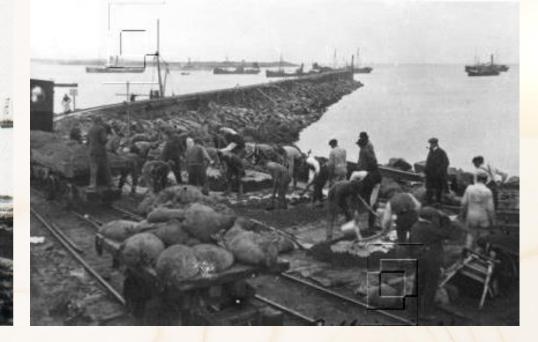

# Hafnardagurinn

var fyrst haldinn árið 1992 í tilefni af 75 ára afmæli Reykjavíkurhafnar. Tilgangurinn var að minnast afmælisins og að kynna hafnarstarfsemina í Reykjavík fyrir íbúum borgarinnar.

Myndir frá byggingu Reykjavíkurhafnar. Elsti hluti hennar, Ingólfsgarður, var reistur frá 1913 til 1915 og lokið var við gerð Örfiriseyjargarð 1917.