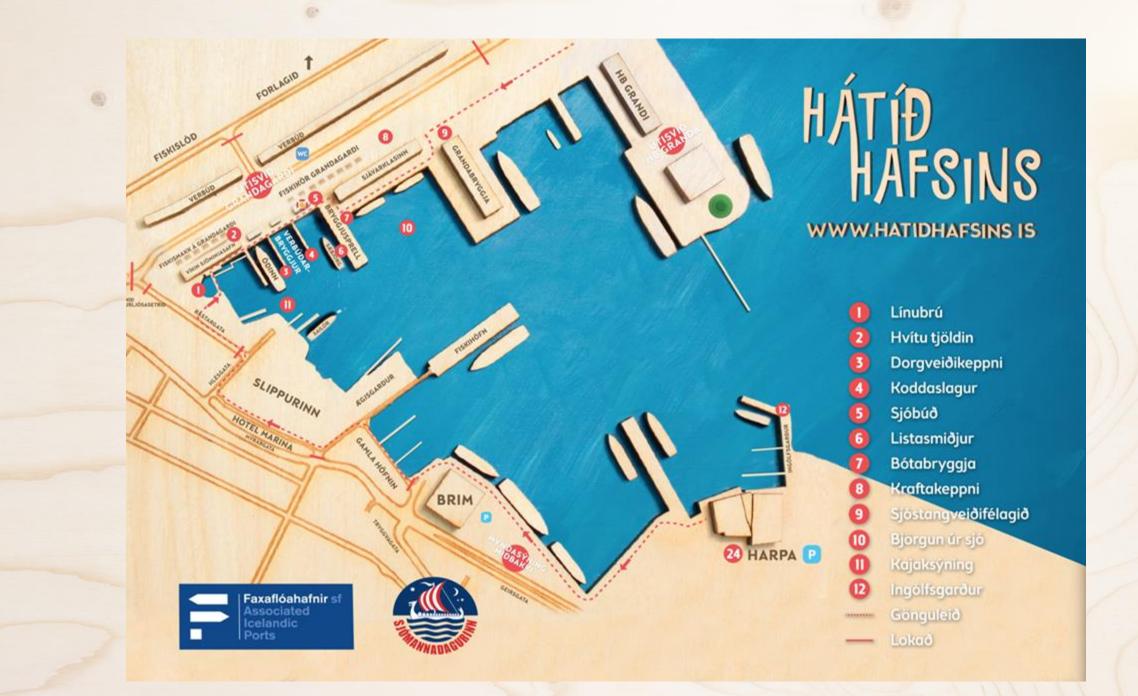

#### HÁTÍÐARSVÆÐIÐ

Nær frá Hörpu, gegnum Gömlu höfnina, yfir Grandagarð og að HB Granda (á sunnudeginum). Aðal hátiðarsvæðið er staðestt á Grandagarði þar sem m.a. Heiðrun Sjómanna fer fram.