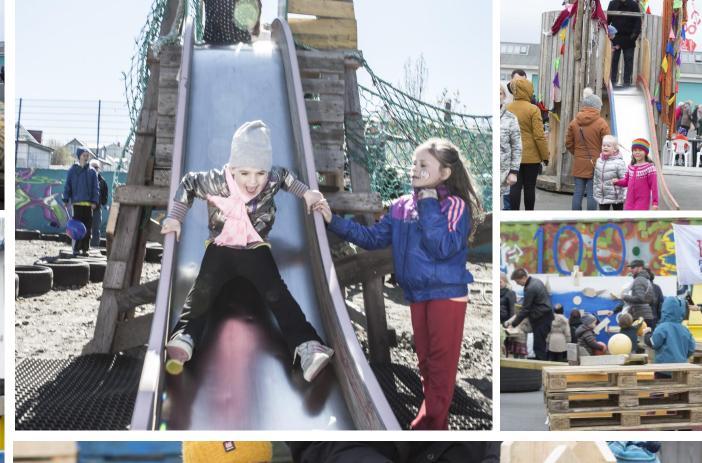

#### HÁTÍÐARSVÆÐIÐ

Nær frá Hörpu, gegnum Gömlu höfnina, yfir Grandagarð og að HB Granda (á sunnudeginum). Aðal hátiðarsvæðið er staðestt á Grandagarði þar sem m.a. Heiðrun Sjómanna fer fram.

#### **ÞRÓUNIN**

Frá árinu 2009, þegar hátíðin var fyrst haldin á Grandagarði hefur orðið heilmikill uppvöxtur á svæðinu. Til að byrja með voru aðallega ýmisskonar hönnunarfyrirtæki staðsett í gömlu verbúðunum en undanfarin ár hafa áherslur breyst nokkuð. Fjöldi veitingastaða hafa komið sér fyrir á Grandanum. Þá hóf Sjávarklasinn rekstur fyrir nokkrum árum síðan með nýsköpun í Sjávariðnaði og nú síðast með opnun Mathallarinnar.