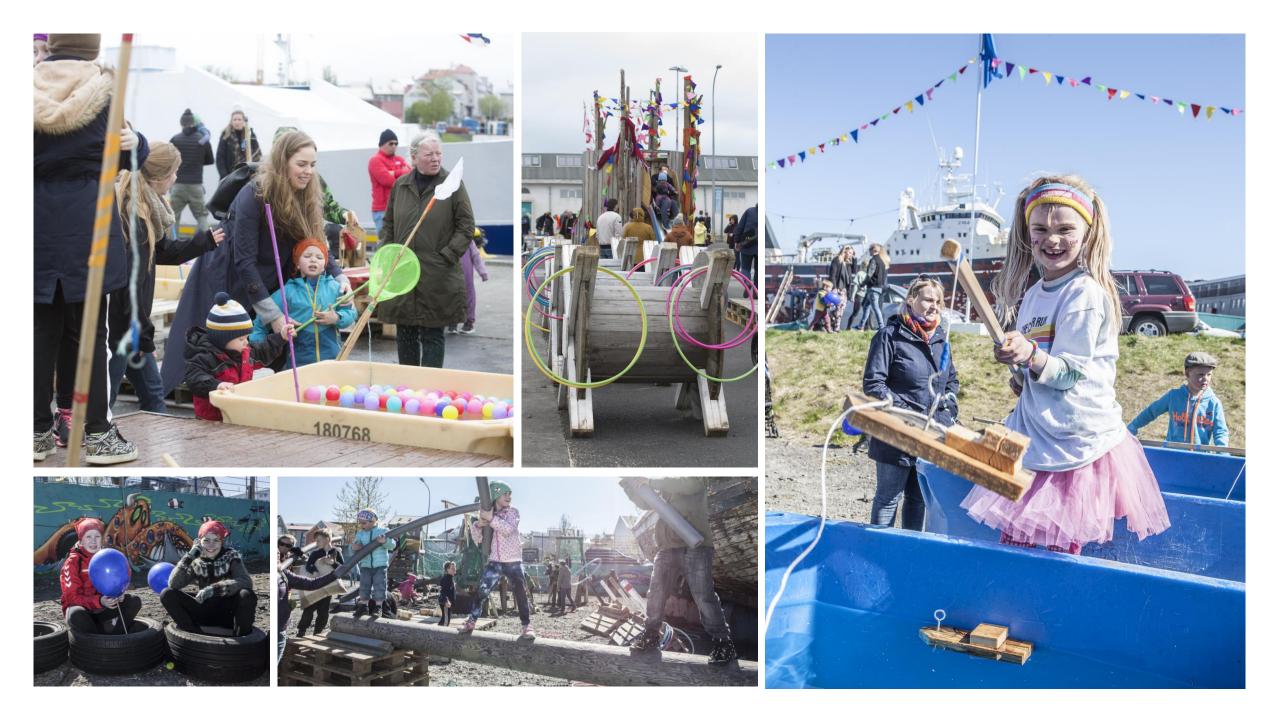

#### MARKMIÐHÁTÍÐARINNAR

- Að fræða
- Að heiðra aldraða sjómenn
- Að minna á hve hafið hefur verið okkur gjöfult og mikilvægur þáttur í uppbyggingu lands og þjóðar
- Að minna á að Reykjavík væri ekki sú borg sem hún er í dag ef ekki hefði verið fyrir byggingu Reykjavíkurhafnar.
- Að minna fólk á að neyta sjávarafurða
- Að fá Reykvíkinga til að safnast saman einn dag á ári og hylla hafið og allt sem tengist því.
- Að efla menningu og listir í tengslum við hafið.
- Að fjölskyldan geti gert sér glaðan dag á hafnarsvæðinu án mikils kostnaðar en allt sem er í boði hátíðarinnar er frítt.

#### HÁTÍÐARSVÆÐIÐ

Nær frá Hörpu, gegnum Gömlu höfnina, yfir Grandagarð og að HB Granda (á sunnudeginum). Aðal hátiðarsvæðið er staðestt á Grandagarði þar sem m.a. Heiðrun Sjómanna fer fram.