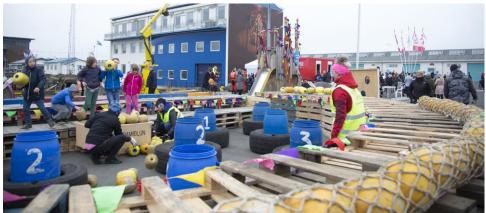

#### HÁTÍÐARSVÆÐIÐ

Nær frá Hörpu, gegnum Gömlu höfnina, yfir Grandagarð og að HB Granda (á sunnudeginum). Aðal hátiðarsvæðið er staðestt á Grandagarði þar sem m.a. Heiðrun Sjómanna fer fram.

#### **ÞRÓUNIN**

Frá árinu 2009, þegar hátíðin var fyrst haldin á Grandagarði hefur orðið heilmikill uppvöxtur á svæðinu. Til að byrja með voru aðallega ýmisskonar hönnunarfyrirtæki staðsett í gömlu verbúðunum en undanfarin ár hafa áherslur breyst nokkuð. Fjöldi veitingastaða hafa komið sér fyrir á Grandanum. Þá hóf Sjávarklasinn rekstur fyrir nokkrum árum síðan með nýsköpun í Sjávariðnaði og nú síðast með opnun Mathallarinnar.