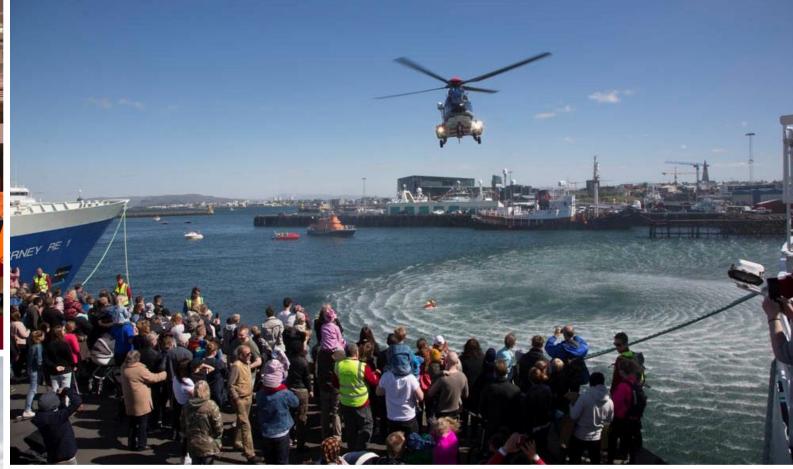

#### HÁTÍÐARSVÆÐIÐ

Nær frá Hörpu, gegnum Gömlu höfnina, yfir Grandagarð og að HB Granda (á sunnudeginum). Aðal hátiðarsvæðið er staðestt á Grandagarði þar sem m.a. Heiðrun Sjómanna fer fram.