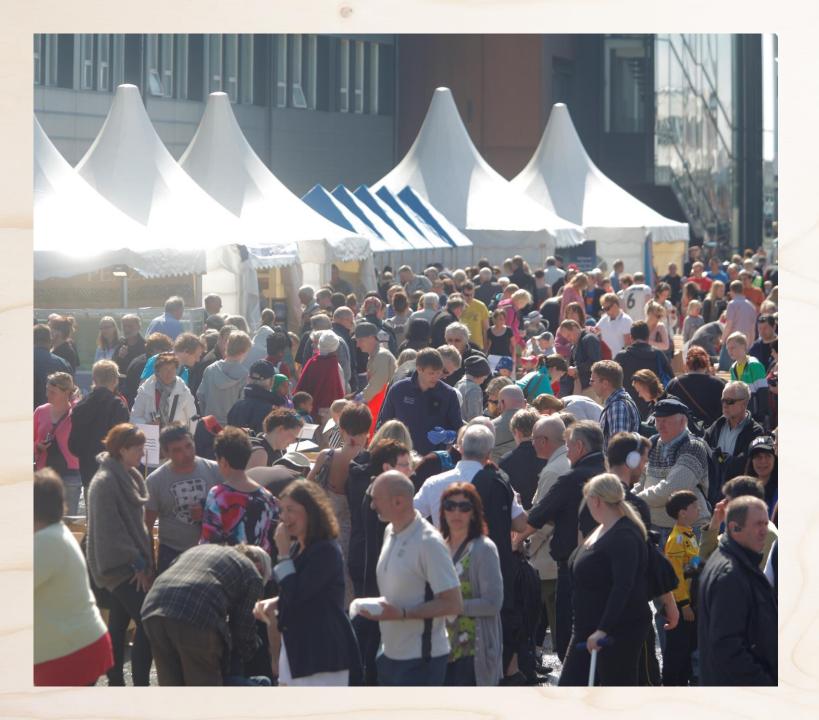

Fjöldi þeirra sem hefur sótt hátíðina frá byrjun hefur margfaldast og í ár mættu um 40.000 manns skv. könnun Gallup.

Þar með er Hátið hafsins orðin ein af megin borgarhátíðum Reykjavíkurborgar auk þess sem fjöldi erlendra ferðamanna hefur stóraukist.