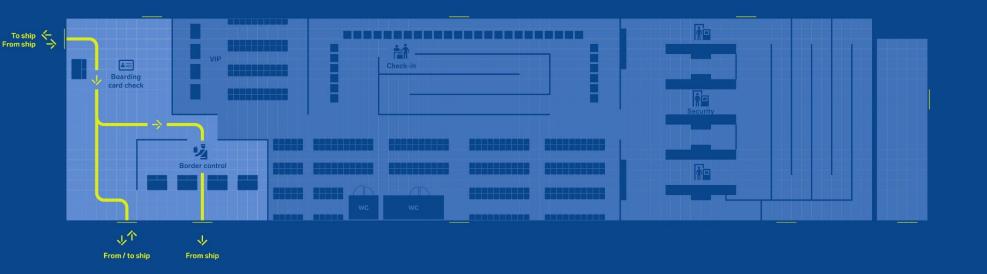

Reykjavík - Gamla höfnin (Old Harbor) Miðbakki / Faxagarður Cruise Terminal

**Faxagarður** Cruise Terminal

## Gamla höfnin / The Old Harbour

**Cruise Terminal** 

#### Traffic flow

--- Transit passenger flow

Reykjavík Skarfabakki 312 Cruise Terminal