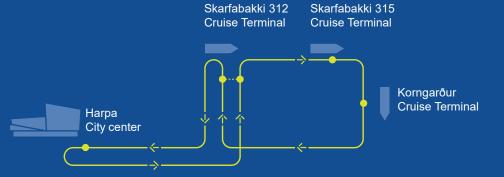

#### Skarfabakki & Korngarður Cruise Terminal

#### **Skarfabakki 312** Cruise Terminal

#### Traffic flow

## Skarfabakki 312 Cruise Terminal

**Transit passanger Flow** 

Grid 1 x 1 m

Reykjavík Skarfabakki 315 Cruise Terminal

**Skarfabakki 315** Cruise Terminal

Traffic flow

| City & Terminal Shuttle    |
|----------------------------|
| Drop off                   |
| Taxi                       |
| Buses - Pick up / drop off |
| Transit passenger flow     |

## Skarfabakki 315 Cruise Terminal

Reykjawik Korngarður Cruise Terminal