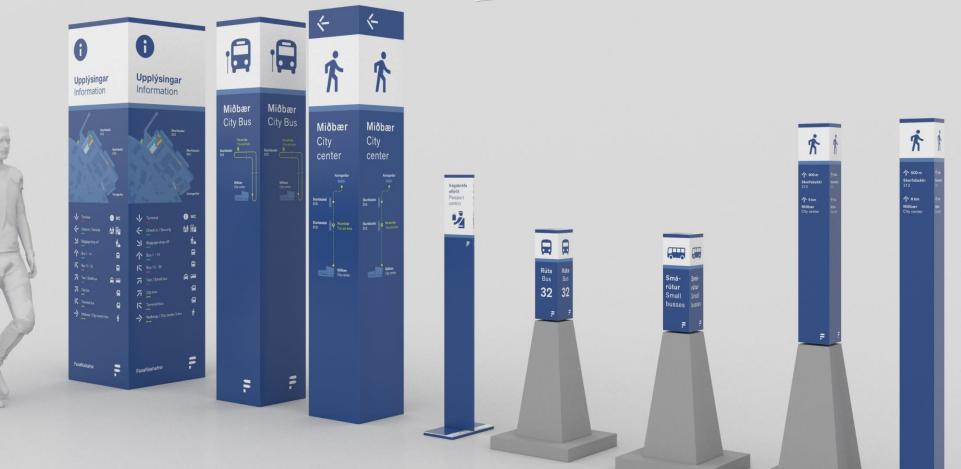

## Wayfinding

Akranes AKRANES Cruise Terminal

Akranes - Anchorage
Tendering from
anchoreage

Buses Pick up / drop off

Security

Tender boats

A Some CARE

T