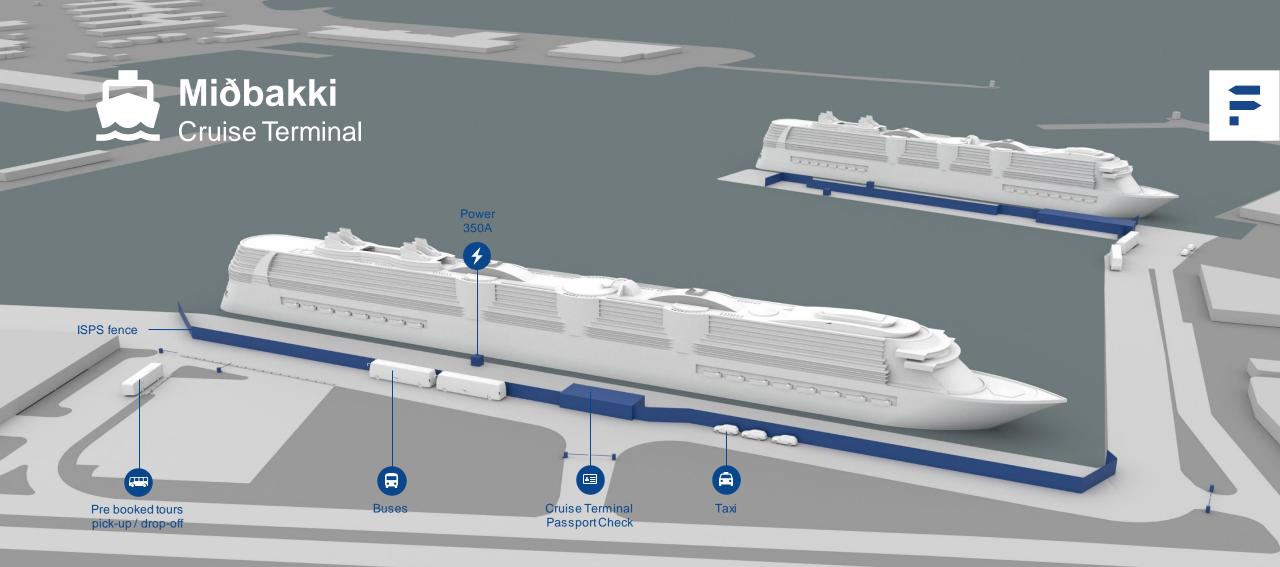

Reykjavík - Gamla höfnin (Old Harbor) Miðbakki / Faxagarður Cruise Terminal

**Faxagarður** Cruise Terminal

## Gamla höfnin / The Old Harbour

**Cruise Terminal** 