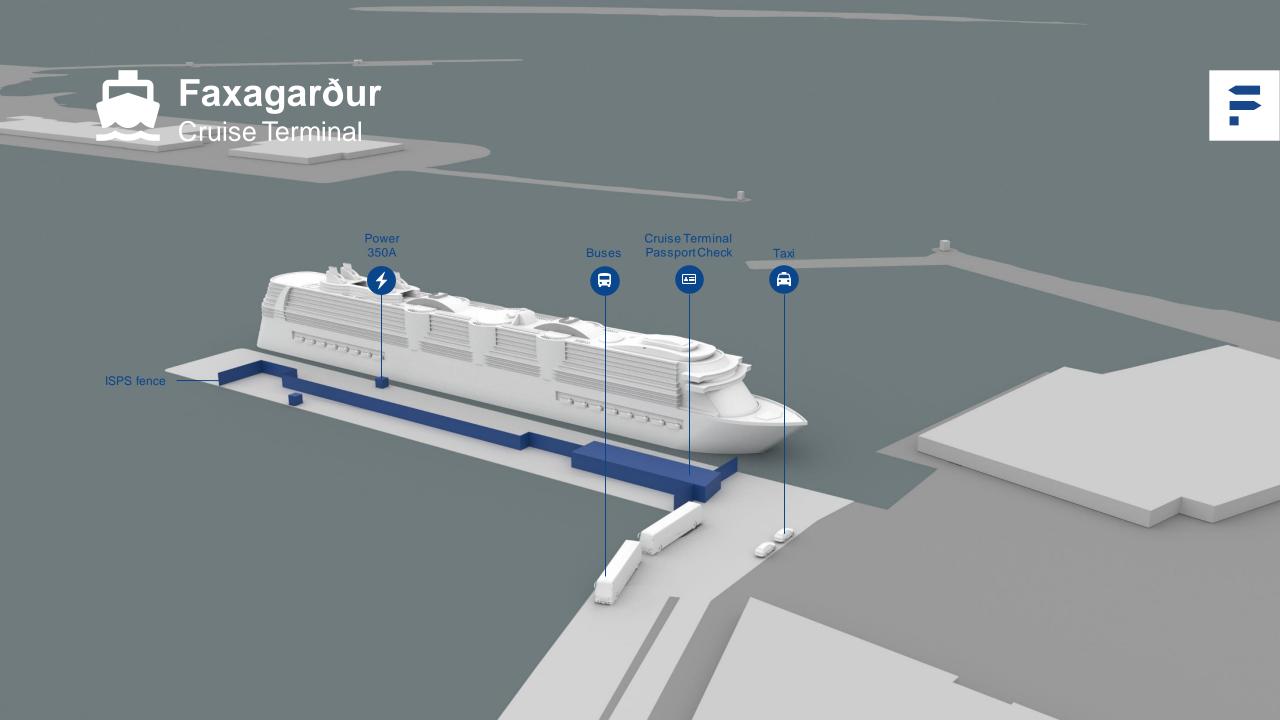

Reykjavík - Gamla höfnin (Old Harbor) Miðbakki / Faxagarður Cruise Terminal

**Faxagarður** Cruise Terminal

## Gamla höfnin / The Old Harbour

**Cruise Terminal** 