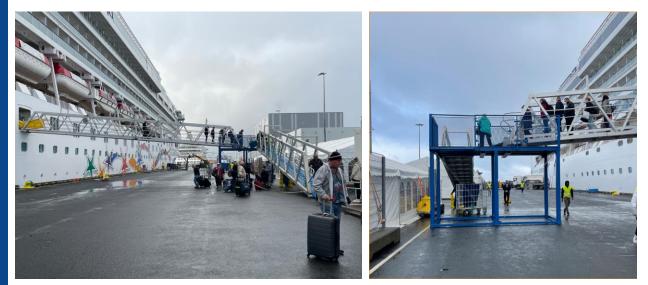

## **Platforms for gangways**

Platforms 3m height

- DNV certified
- 4x available
- Availability subject to order
- Gives provisions access at ship side

#### **Platforms and gangways**

Incline angle of 12, 15 and 20m gangways from elevated platform to ground. Platform height 3m