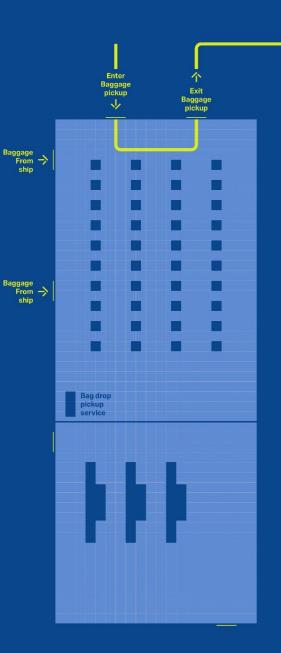

## Skarfabakki 312 Cruise Terminal

**Transit passanger Flow** 

Grid 1 x 1 m

Reykjavík Skarfabakki 315 Cruise Terminal

**Skarfabakki 315** Cruise Terminal

Traffic flow

| City & Terminal Shuttle    |
|----------------------------|
| Drop off                   |
| Taxi                       |
| Buses - Pick up / drop off |
| Transit passenger flow     |