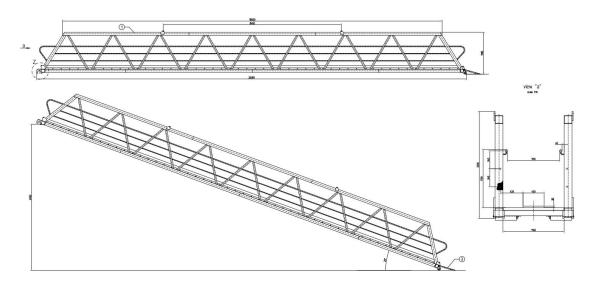

## Gangways

- DNV certified
  - 4x20m, 2x18m, 2x15m, 2x12m
  - 2x10m
- Availability subject to order
- Port services will install and remove gangways

## **Platforms for gangways**

Platforms 3m height

- DNV certified
- 4x available
- Availability subject to order
- Gives provisions access at ship side

#### **Platforms and gangways**

Incline angle of 12, 15 and 20m gangways from elevated platform to ground. Platform height 3m