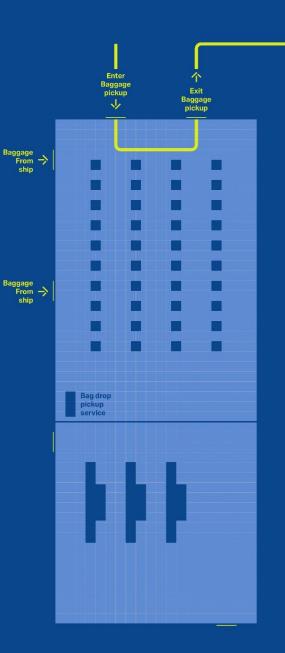

## Skarfabakki 312 Cruise Terminal

**Transit passanger Flow** 

Grid 1 x 1 m

Reykjavík Skarfabakki 315 Cruise Terminal

**Skarfabakki 315** Cruise Terminal

Traffic flow

| City & Terminal Shuttle    |
|----------------------------|
| Drop off                   |
| Taxi                       |
| Buses - Pick up / drop off |
| Transit passenger flow     |