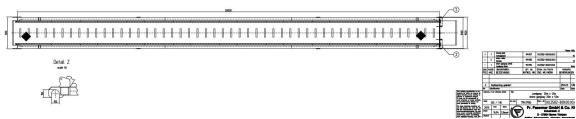

## Gangways

- DNV certified
  - 4x20m, 2x18m, 2x15m, 2x12m
  - 2x10m
- Availability subject to order
- Port services will install and remove gangways