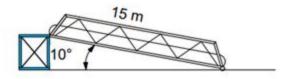

## Gangways

- DNV certified
  - 4x20m, 2x18m, 2x15m, 2x12m
  - 2x10m
- Availability subject to order
- Port services will install and remove gangways

#### **Platforms and gangways**

Incline angle of 12, 15 and 20m gangways from elevated platform to ground. Platform height 3m