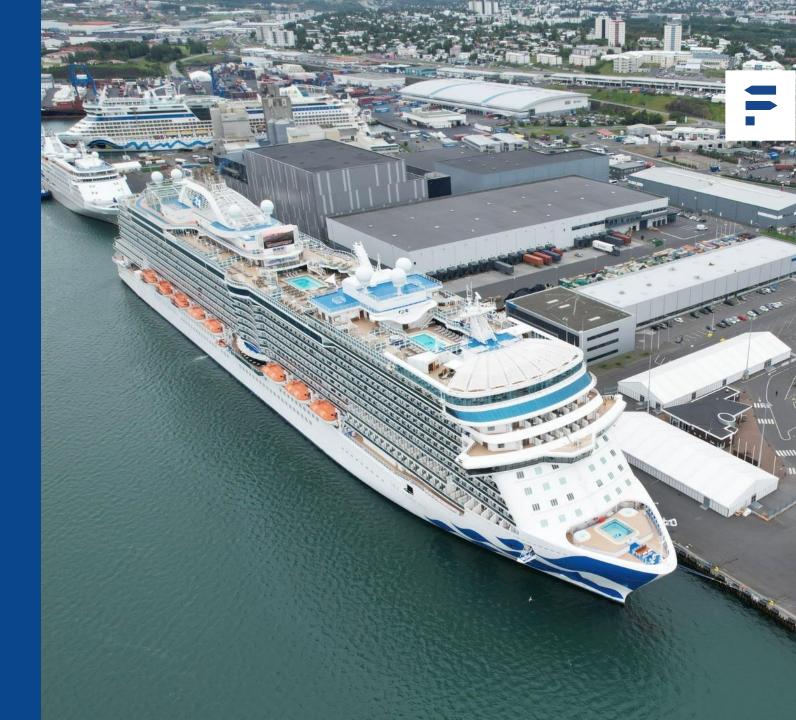

Reykjavík - Gamla höfnin (Old Harbor) Miðbakki / Faxagarður Cruise Terminal

**Faxagarður** Cruise Terminal

## Gamla höfnin / The Old Harbour

**Cruise Terminal** 