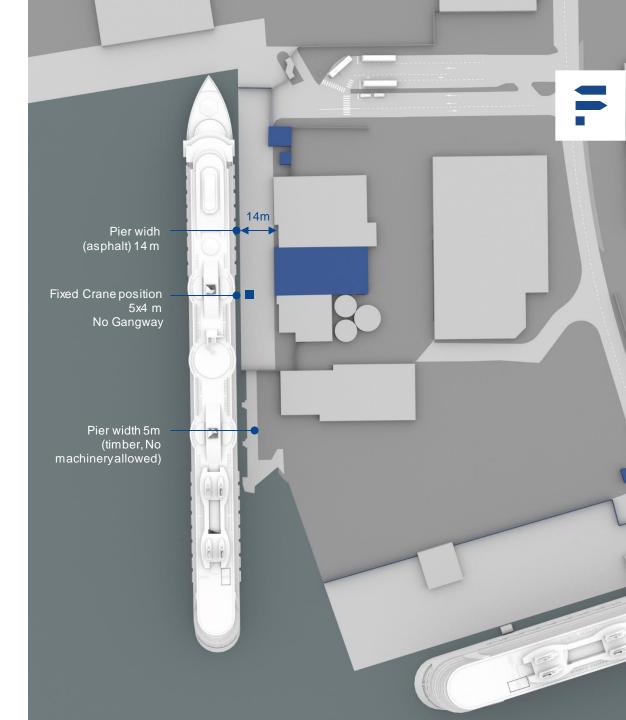

#### Gangways:

- Yokohama fenders are mandatory (diameter 3,5m) if port gangways are used:
  - Pier is only 14m wide from
  - Outer part of the pier, approx. 55 meters, is not accessible for passengers

#### Please note that activity area on pier is limited.

- Garbage, Baggage and provision arrangements to and from ship need to be planned prior to call.
- Shell doors must allocate in line with asphalt pier
  - Any other arrangements will require additional resources