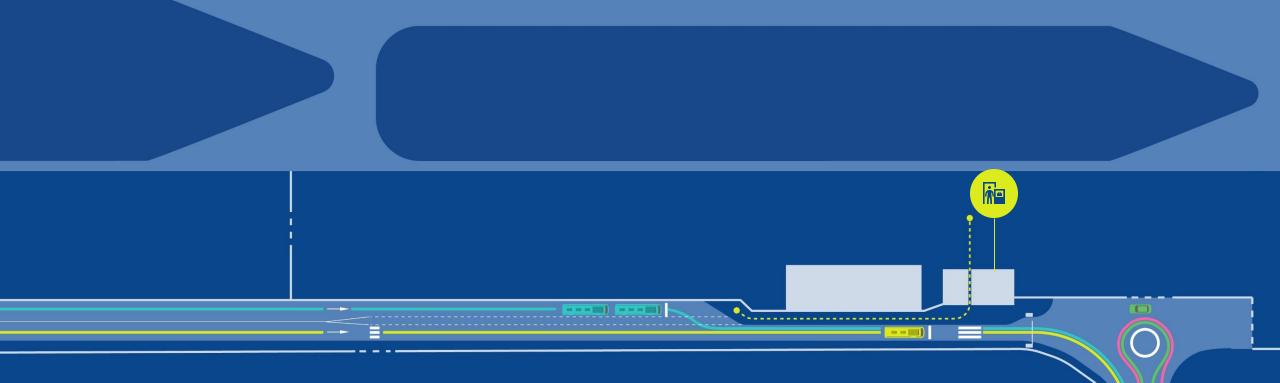

## Skarfabakki 312 Cruise Terminal

**Transit passanger Flow** 

Grid 1 x 1 m

Reykjavík Skarfabakki 315 Cruise Terminal

**Skarfabakki 315** Cruise Terminal

Traffic flow

| City & Terminal Shuttle    |
|----------------------------|
| Drop off                   |
| Taxi                       |
| Buses - Pick up / drop off |
| Transit passenger flow     |