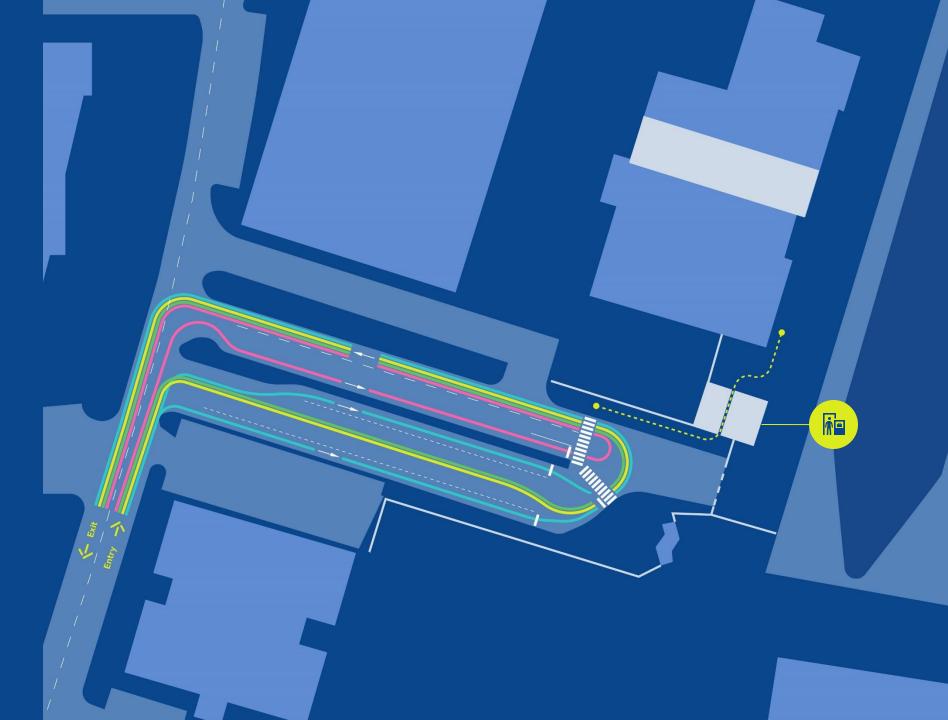

#### Traffic flow

City & Terminal Shuttle
 Drop off
 Taxi
 Buses - Pick up / drop off
 Transit passenger flow
 Cruise Terminal