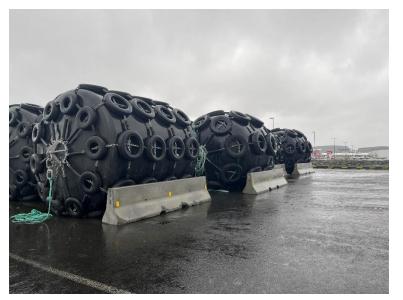

## **Attention!**

#### Gangways:

- Yokohama fenders are mandatory (diameter 3,5m) if port gangways are used:
  - Pier is only 14m wide from
  - Outer part of the pier, approx. 55 meters, is not accessible for passengers

#### Please note that activity area on pier is limited.

- Garbage, Baggage and provision arrangements to and from ship need to be planned prior to call.
- Shell doors must allocate in line with asphalt pier
  - Any other arrangements will require additional resources









## Wayfinding





Akranes AKRANES Cruise Terminal



Akranes - Anchorage
Tendering from
anchoreage

Buses Pick up / drop off

Security

Tender boats

A Some CARE

T

## 

Equipment availability subject to order All terminals

#### Availability subject to order

## Yokohama fenders

3,5m x 4,5m









#### Availability subject to order

## Gangways

- DNV certified
  - 4x20m, 2x18m, 2x15m, 2x12m
  - 2x10m
- Availability subject to order
- Port services will install and remove gangways

#### Availability subject to order

## **Platforms for gangways**

Platforms 3m height

- DNV certified
- 4x available
- Availability subject to order
- Gives provisions access at ship side

#### **Platforms and gangways**

Incline angle of 12, 15 and 20m gangways from elevated platform to ground. Platform height 3m









# 

Takk fyrir Thank you