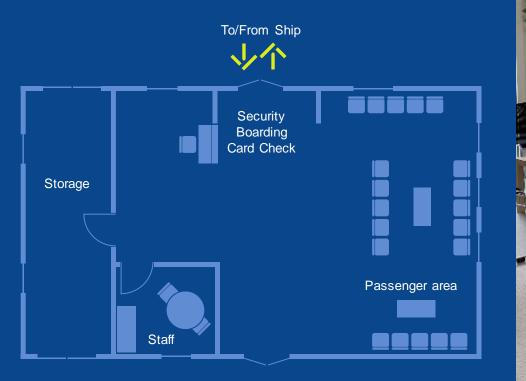

Reykjavík - Gamla höfnin (Old Harbor) Miðbakki / Faxagarður Cruise Terminal

**Faxagarður** Cruise Terminal

## Gamla höfnin / The Old Harbour

**Cruise Terminal** 