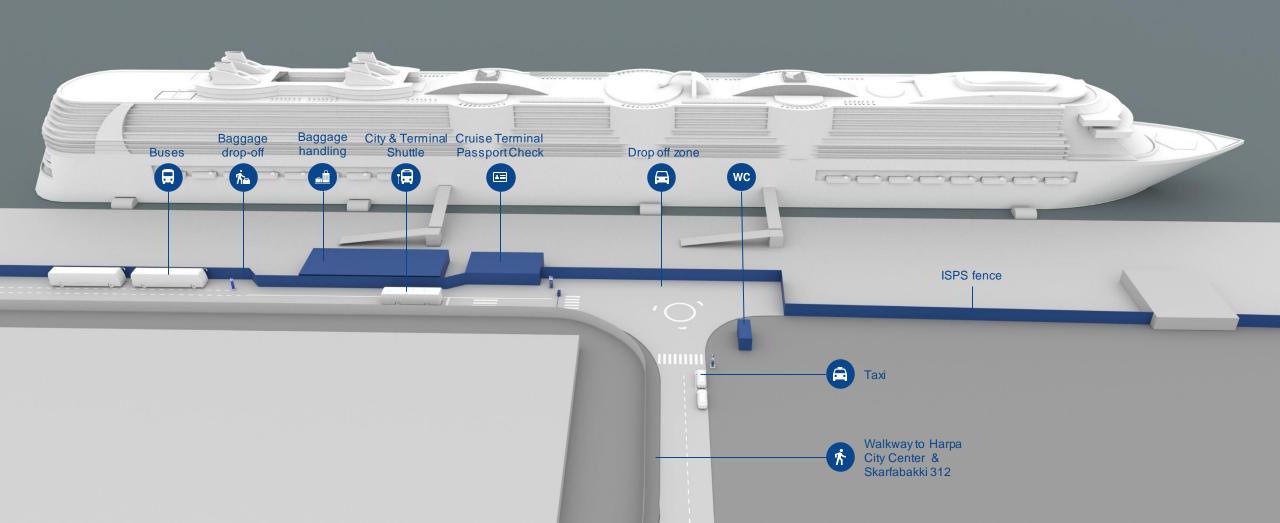

## Skarfabakki 312 Cruise Terminal

**Transit passanger Flow** 

Grid 1 x 1 m

Reykjavík Skarfabakki 315 Cruise Terminal

**Skarfabakki 315** Cruise Terminal

Traffic flow

| City & Terminal Shuttle    |
|----------------------------|
| Drop off                   |
| Taxi                       |
| Buses - Pick up / drop off |
| Transit passenger flow     |