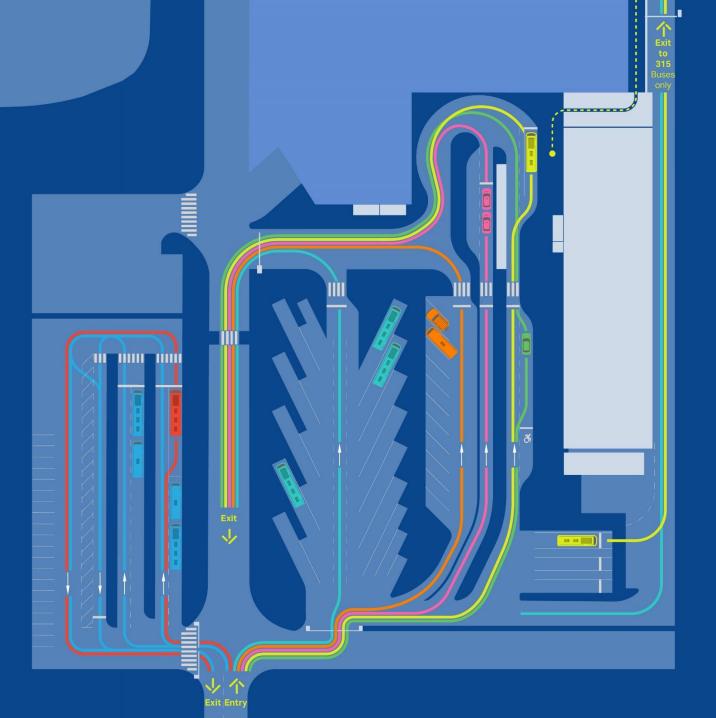

## Skarfabakki 312 Cruise Terminal

**Turnaround - Embarking Flow** With and without border control

Grid 1 x 1 m

## Skarfabakki 312 Cruise Terminal

**Turnaround - Disimbarking Flow** With and without border control

Grid 1 x 1 m

From / to ship