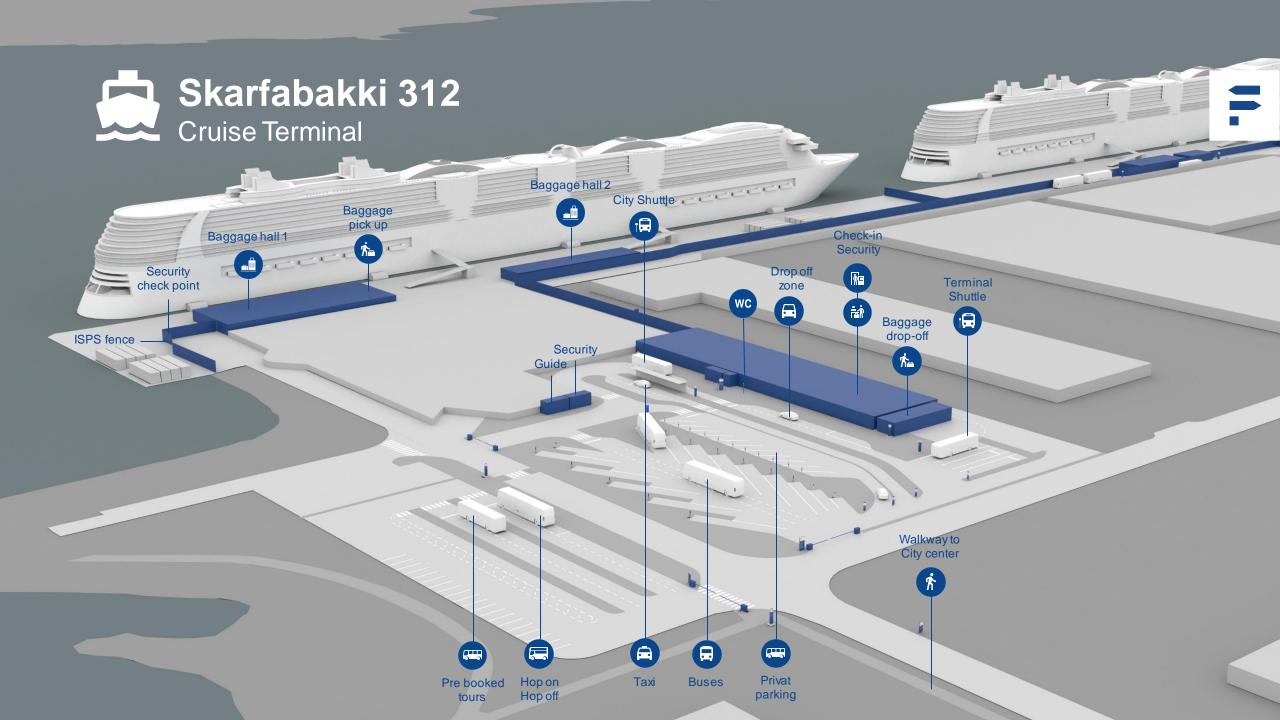

| Yes  | inspections                                            | Yes                           | No                                    | mandatory                 | No                                          | Yes                                    | Yes                           | Yes                                                          | No                       | No                                               |

Reykjavík - Gamla höfnin (Old Harbor) Miðbakki / Faxagarður Cruise Terminal

**Faxagarður** Cruise Terminal



## Gamla höfnin / The Old Harbour

**Cruise Terminal** 

#### Traffic flow



--- Transit passenger flow











Reykjavík Skarfabakki 312 Cruise Terminal

#### Skarfabakki & Korngarður Cruise Terminal





#### Skarfabakki & Korngarður Cruise Terminal





#### **Skarfabakki 312** Cruise Terminal

#### Traffic flow











## Skarfabakki 312 Cruise Terminal

**Turnaround - Embarking Flow** With and without border control

Grid 1 x 1 m





## Skarfabakki 312 Cruise Terminal

**Turnaround - Disimbarking Flow** With and without border control

Grid 1 x 1 m





From / to ship

## Skarfabakki 312 Cruise Terminal

**Transit passanger Flow** 

Grid 1 x 1 m

Reykjavík Skarfabakki 315 Cruise Terminal







**Skarfabakki 315** Cruise Terminal

Traffic flow

| City & Terminal Shuttle    |
|----------------------------|
| Drop off                   |
| Taxi                       |
| Buses - Pick up / drop off |
| Transit passenger flow     |



## Skarfabakki 315 Cruise Terminal





Reykjawik Korngarður Cruise Terminal



#### Korngarður Cruise