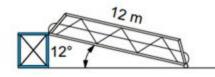

## Gangways

- DNV certified
  - 4x20m, 2x18m, 2x15m, 2x12m
  - 2x10m
- Availability subject to order
- Port services will install and remove gangways

#### **Platforms and gangways**

Incline angle of 12, 15 and 20m gangways from elevated platform to ground. Platform height 3m