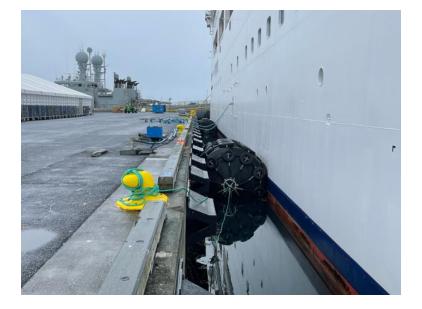

#### Gangways:

- Yokohama fenders are mandatory (diameter 3,5m) if port gangways are used:
  - Pier is only 14m wide from
  - Outer part of the pier, approx. 55 meters, is not accessible for passengers

## Yokohama fenders

3,5m x 4,5m