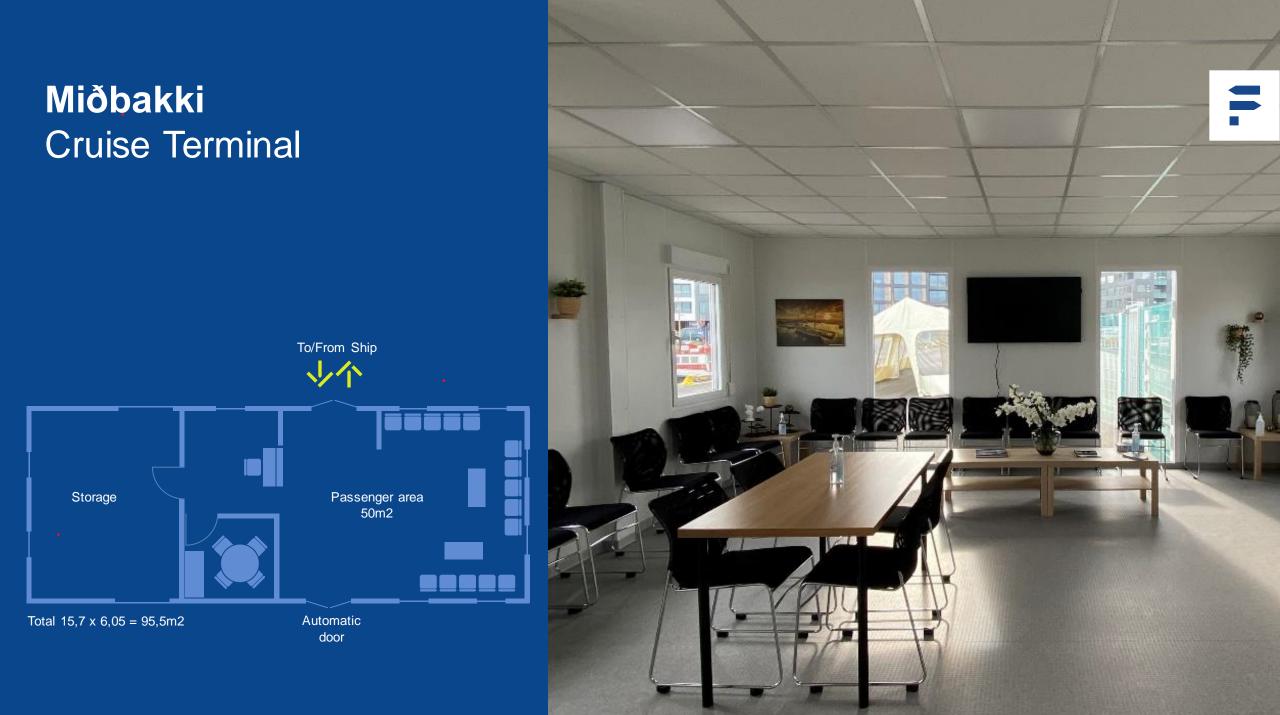

Reykjavík - Gamla höfnin (Old Harbor) Miðbakki / Faxagarður Cruise Terminal

**Faxagarður** Cruise Terminal

## Gamla höfnin / The Old Harbour

**Cruise Terminal** 