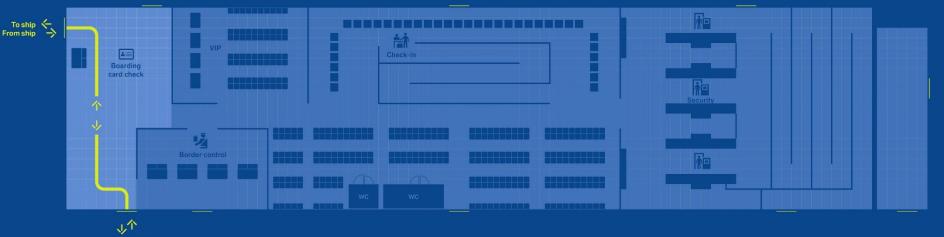

| No                       | No                                               |

Reykjavík - Gamla höfnin (Old Harbor) Miðbakki / Faxagarður Cruise Terminal

**Faxagarður** Cruise Terminal



## Gamla höfnin / The Old Harbour

**Cruise Terminal** 

#### Traffic flow



--- Transit passenger flow











Reykjavík Skarfabakki 312 Cruise Terminal

#### Skarfabakki & Korngarður Cruise Terminal





#### Skarfabakki & Korngarður Cruise Terminal





#### **Skarfabakki 312** Cruise Terminal

#### Traffic flow











## Skarfabakki 312 Cruise Terminal

**Turnaround - Embarking Flow** With and without border control

Grid 1 x 1 m





## Skarfabakki 312 Cruise Terminal

**Turnaround - Disimbarking Flow** With and without border control

Grid 1 x 1 m





From / to ship

## Skarfabakki 312 Cruise Terminal

**Transit passanger Flow** 

Grid 1 x 1 m

Reykjavík Skarfabakki 315 Cruise Terminal







**Skarfabakki 315** Cruise Terminal

Traffic flow

| City & Terminal Shuttle    |
|----------------------------|
| Drop off                   |
| Taxi                       |
| Buses - Pick up / drop off |
| Transit passenger flow     |



## Skarfabakki 315 Cruise Terminal





Reykjawik Korngarður Cruise Terminal



#### Korngarður Cruise Terminal

#### Traffic flow

City & Terminal Shuttle
 Drop off
 Taxi
 Buses - Pick up / drop off
 Transit passenger flow
 Cruise Terminal



## Korngarður Cruise Terminal



Automatic door



## **Attention!**

#### Gangways:

- Yokohama fenders are mandatory (diameter 3,5m) if port gangways are used:
  - Pier