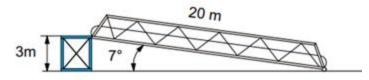

## **Platforms for gangways**

Platforms 3m height

- DNV certified
- 4x available
- Availability subject to order
- Gives provisions access at ship side

#### **Platforms and gangways**

Incline angle of 12, 15 and 20m gangways from elevated platform to ground. Platform height 3m