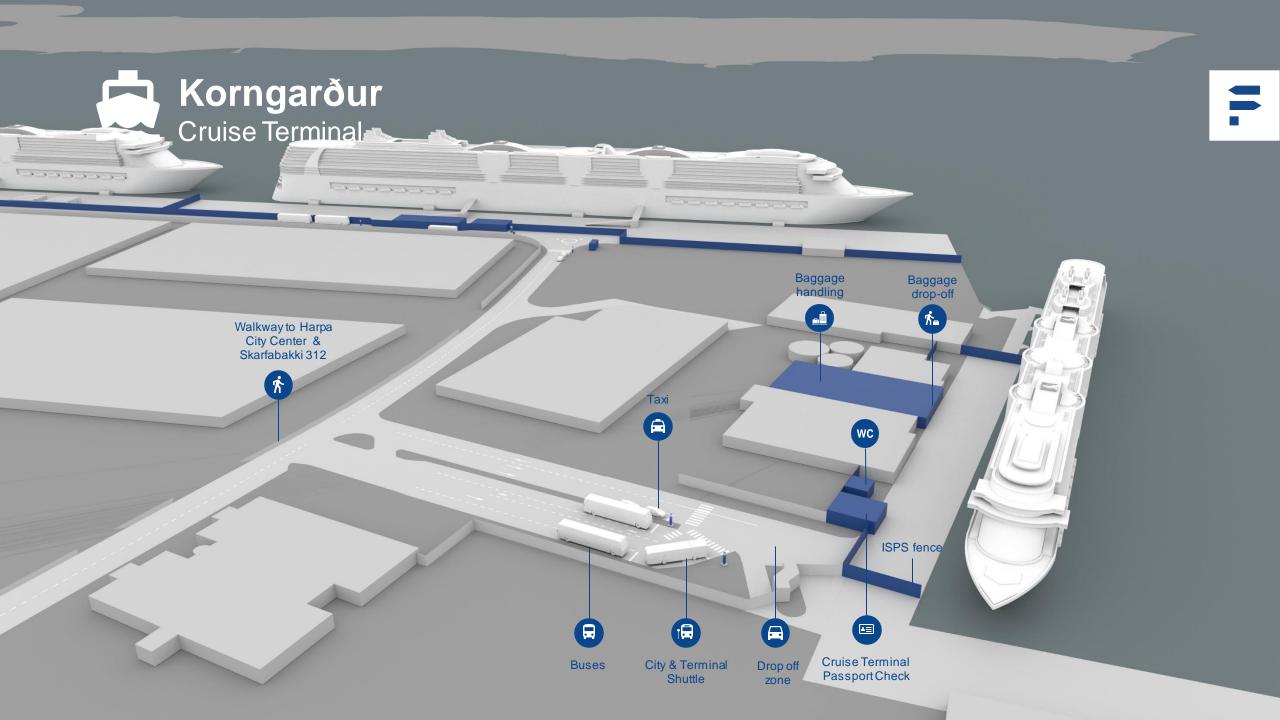

## Skarfabakki 315 Cruise Terminal

Reykjawik Korngarður Cruise Terminal

#### Korngarður Cruise Terminal