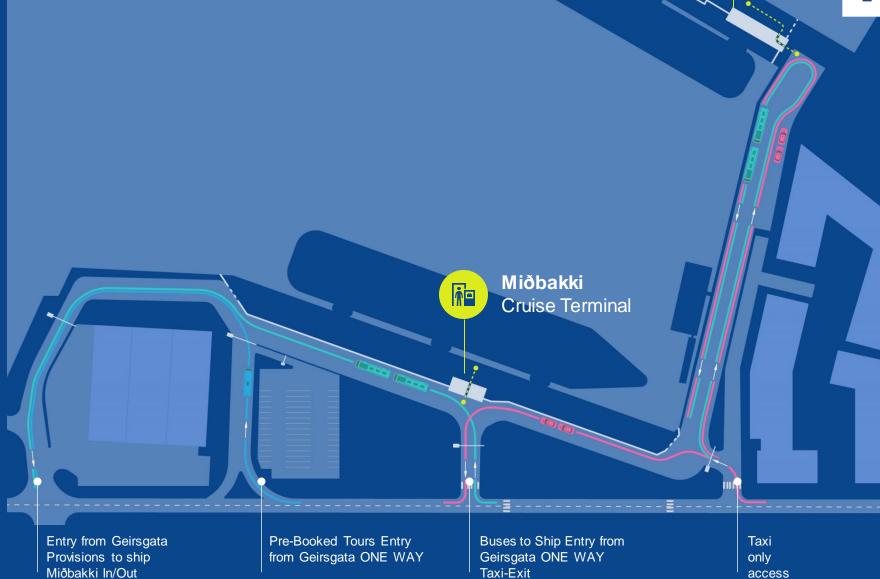

Reykjavík - Gamla höfnin (Old Harbor) Miðbakki / Faxagarður Cruise Terminal

**Faxagarður** Cruise Terminal

## Gamla höfnin / The Old Harbour

**Cruise Terminal** 