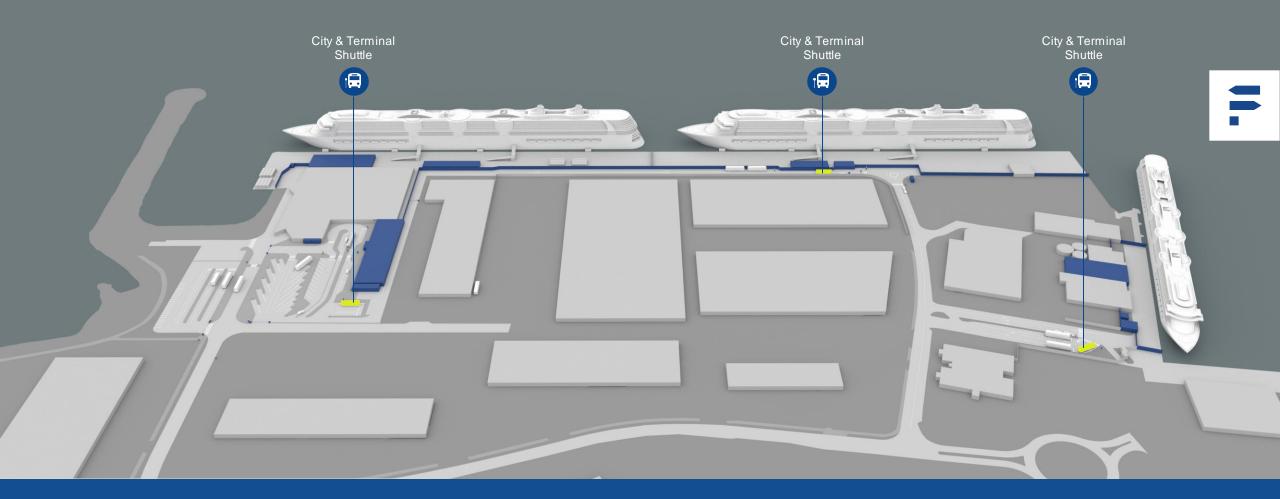

#### Traffic flow

--- Transit passenger flow

Reykjavík Skarfabakki 312 Cruise Terminal

#### Traffic flow