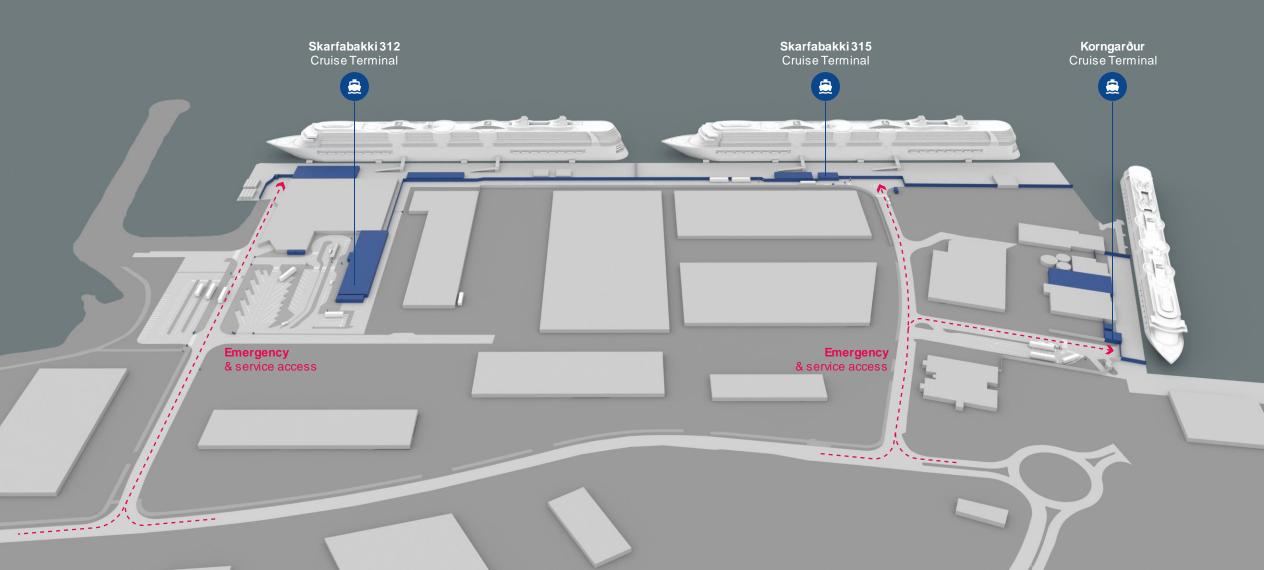

#### Skarfabakki & Korngarður Cruise Terminal

#### **Skarfabakki 312** Cruise Terminal