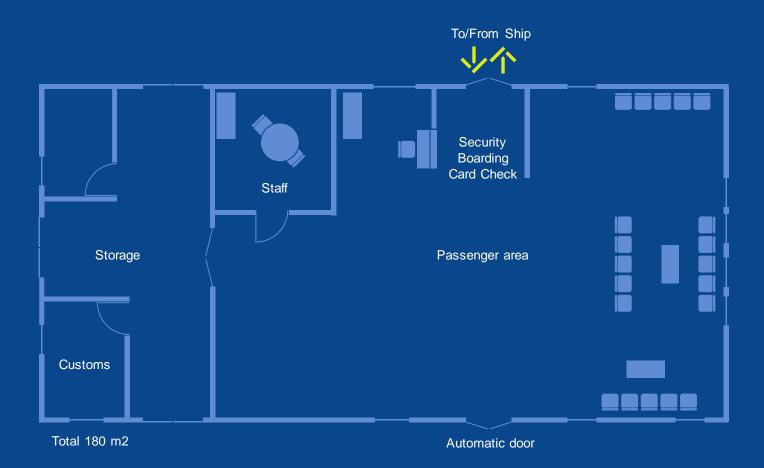

#### Korngarður Cruise Terminal

#### Traffic flow

City & Terminal Shuttle
 Drop off
 Taxi
 Buses - Pick up / drop off
 Transit passenger flow
 Cruise Terminal

## Korngarður Cruise Terminal

Automatic door