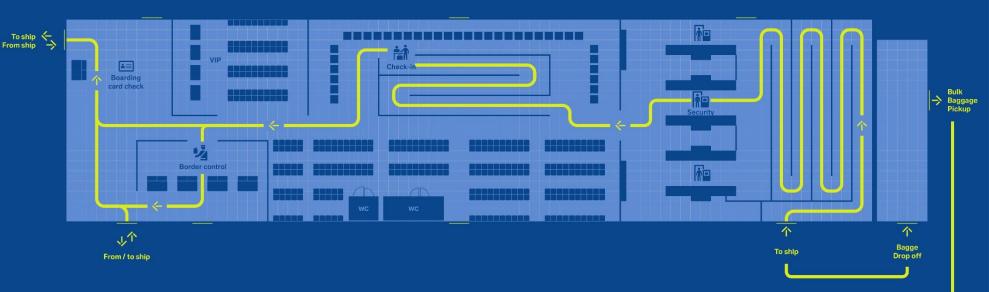

## Skarfabakki 312 Cruise Terminal

**Turnaround - Embarking Flow** With and without border control

Grid 1 x 1 m

## Skarfabakki 312 Cruise Terminal

**Turnaround - Disimbarking Flow** With and without border control

Grid 1 x 1 m

From / to ship